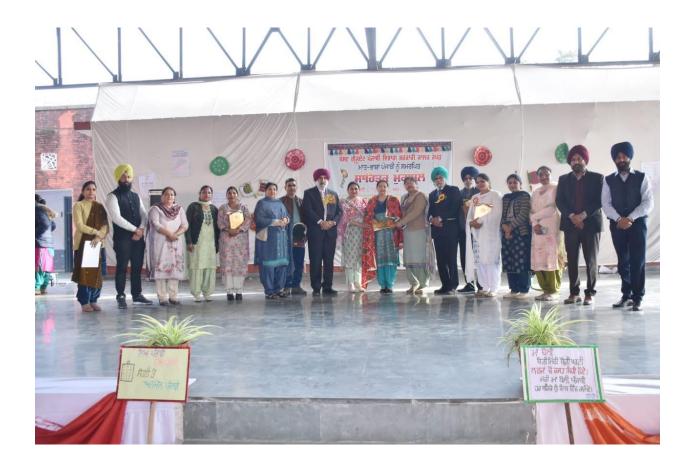

## LITERARY COMPETITION DEDICATED TO MOTHER TONGUE PUNJABI AT GOVERNMENT COLLEGE ROPAR

In every era, mothers must say something to their daughters...... Sukhwinder Amrit

Literary competitions dedicated to mother tongue Punjabi were organized by Post Graduate Punjabi Department under the patronage of Principal Jatinder Singh Gill at Government College Ropar, Rupnagar. In which the chief guest, eminent Punjabi poet Sukhwinder Amrit attended. The event was started by Principal Jitendra Singh Gill, Dr. Sant Surinderpal Singh, Prof. Pyara Singh, Dr. Jagjeet Singh, Prof. Sarabjit Kaur, Dr. Charanjit Kaur, DPRO Karan Mehta, Kiranpreet Gill, Mr. Surjan Singh and other important personalities did Jyoti Prachanal. Principal Jatinder Singh Gill highlighted the International Mother Language Day being celebrated on February 21 and welcomed the chief guest, guests, dignitaries and students. The chief guest Sukhwinder Amrit shared her thoughts regarding his life struggle, feminine sensibilities and his popular poems/ghazals 'Now Mother', 'Oh Purush', 'Mothers and Daughters' (in every age mothers say something or the other to their daughters) which will be useful for them in life, light up their path) etc. The audience thoroughly enjoyed his poetry.

Convener of the event Prof. Deep Kaur said that with the aim of promoting the mother tongue Punjabi, students' folk songs, cultural quiz, poetry recitation, Punjabi poetry poster competition, beautiful writing, Punjabi story/poetry creation, singing and idiomatic competitions were conducted so that the students Along with developing their talent, they can also realize their responsibility towards mother tongue and culture.

Sunil Bhardwaj 1st, Aditya 2nd, Navdeep Singh 3rd in Folk Song, Amandeep Singh / Ramanpreet Kaur / Saruchi Kumari team 1st in Cultural Quiz, Dharmapreet Singh / Ramanpreet Kaur / Navneet Kaur team 2nd, Gurpreet Singh / Manpreet Kaur 2nd Kaur/Jaspreet Kaur team 3rd, Jyoti 1st in poetry recitation, Simranjit Kaur 2nd, Navneet Kaur 3rd, Rumani Sharma 1st in Punjabi poetry poster competition, Kamaljit Kaur 2nd, Balwinder Kaur 3rd, Manpreet in beautiful writing Kaur 1st, Asha Varman 2nd, Jashnpreet Kaur 3rd, Chanchal 1st in Punjabi story, Maninder Kaur 2nd, Amandeep Singh 3rd, Amandeep Singh 1st in poetry creation, Hardeep Kaur 2nd, Parshav Jain 3rd, Akhan And in the idiom competition, Jyoti/Kamaljit Kaur got the first place, Amandeep Singh/Amit Kumar got the second place, Simranpreet Kaur/Balwinder Kaur got the third place. The role of judgment was played by the President of Zilla Likhari Sabha Mr. Suresh Bhiora, Advocate Neelu Bakhsi, Jatinder Kaur Mahal and various professors of the college. On this occasion, senior journalists Bahadurjit Singh, Satnam Singh Sati, Jitinder Kaur Mahal also appealed to the students to respect their mother tongue. Journalist Lakhveer Singh Khabra and other dignitaries of the city were present on this occasion. The role of stage