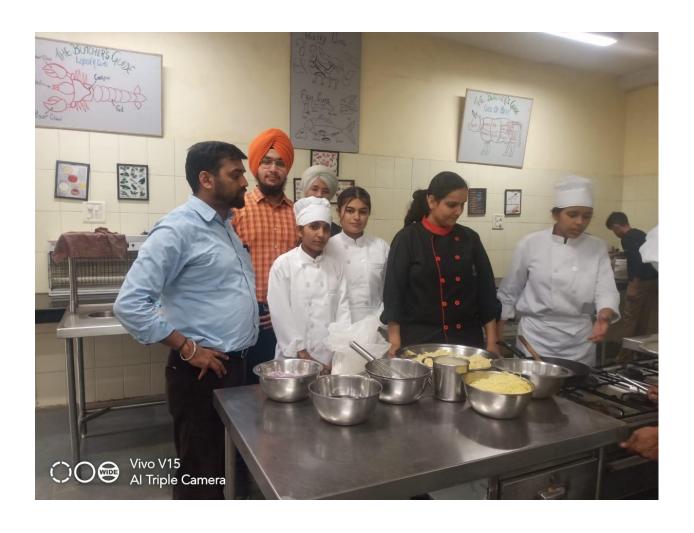

#### **WORKSHOPS ON SALAD MAKING AND SNACK MAKING**

Government College Ropar hosted an enlightening and interactive workshop on Salad and Snack Making, aimed at promoting healthy eating habits and enhancing culinary skills. The workshop was graced by the expertise of Mr. Johny Broca, a renowned resource person from Government College Mohali, who shared his insights on creating nutritious and delectable salads and snacks.

**Students Performing During Workshop**