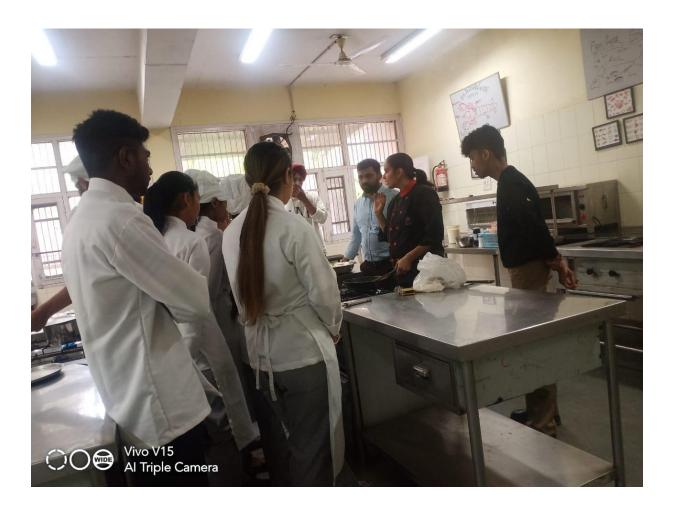

#### **WORKSHOPS ON SALAD MAKING AND SNACK MAKING**

Government College Ropar hosted an enlightening and interactive workshop on Salad and Snack Making, aimed at promoting healthy eating habits and enhancing culinary skills. The workshop was graced by the expertise of Mr. Johny Broca, a renowned resource person from Government College Mohali, who shared his insights on creating nutritious and delectable salads and snacks.

**Students Performing During Workshop**